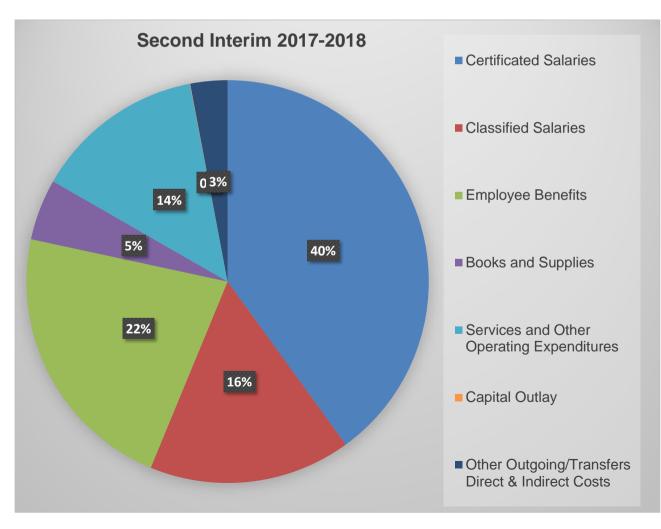

### 2017-2018 Second Interim Budget Report Highlights

The projected General Fund Unrestricted ending balance for 2017-2018 is \$23,129,394, which is a 31.2% reserve, with total revenues at \$73,288,352 and total expenditures at \$74,162,411. The District is planning an operational deficit of \$874,059.

# 2017 - 2018 General Fund - Second Interim Budget Report General Fund Summary

|                                    | Unrestricted<br>Programs | Restricted<br>Programs | Combined     |
|------------------------------------|--------------------------|------------------------|--------------|
| Beginning Balance,<br>July 1, 2017 | \$22,244,008             | \$2,885,397            | \$25,129,405 |
| Total Revenues                     | \$43,480,357             | \$29,807,995           | \$73,288,352 |
| Total Expenditures                 | \$42,594,971             | \$31,567,440           | \$74,162,411 |
| Net Increase/(Decrease)            | \$885,386                | (\$1,759,445)          | (\$874,059)  |
| Ending Balance,<br>June 30, 2018   | \$23,129,394             | \$1,125,952            | \$24,255,346 |