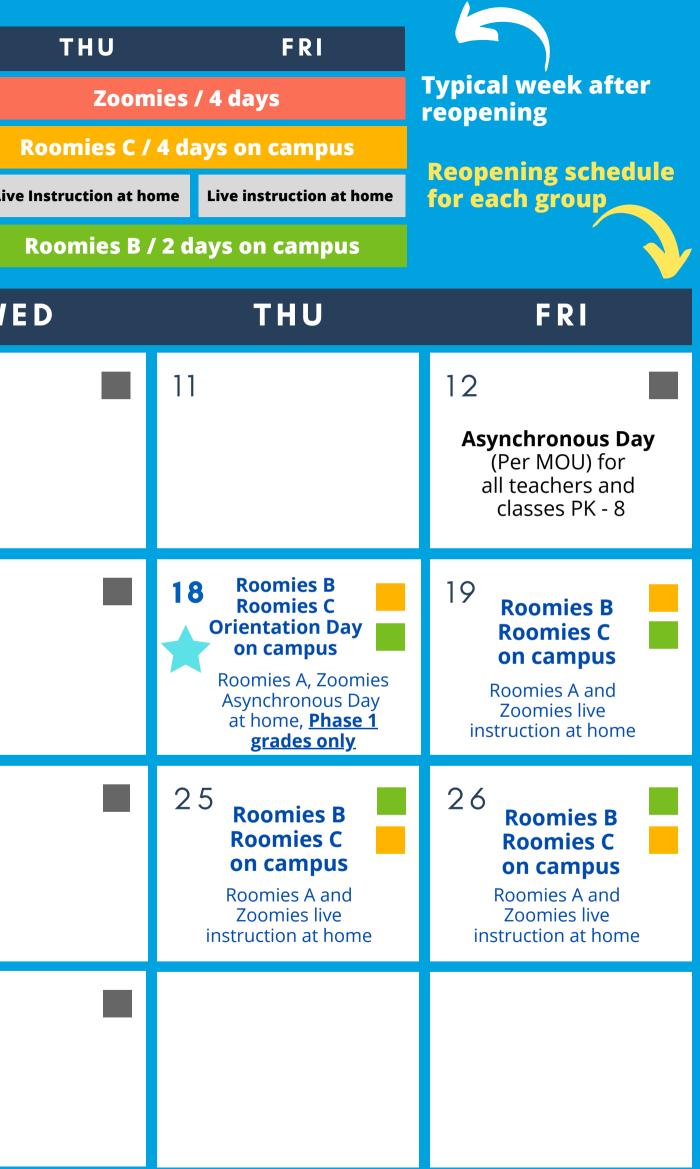

### PHASE 1: PreK, TK, K, 1st, 2nd and 6th, SAI/SDC

All other grades in Distance learning

PHASE 2: 3rd, 4th, 5th and 7th

8th grade remains in Distance learning

|  | ΜΟΝ                                                                                                                                                                    | NON TUE W                                                                                         |                                              | D        |      |
|--|------------------------------------------------------------------------------------------------------------------------------------------------------------------------|---------------------------------------------------------------------------------------------------|----------------------------------------------|----------|------|
|  | Roomies C / 4 days on campus       Asyr         Roomies A / 2 days on campus       Asyr                                                                                |                                                                                                   | Asynchronous<br>Asynchronous<br>Asynchronous |          |      |
|  |                                                                                                                                                                        |                                                                                                   |                                              |          |      |
|  |                                                                                                                                                                        |                                                                                                   |                                              |          | Live |
|  |                                                                                                                                                                        |                                                                                                   | Asynchi                                      | chronous |      |
|  | MON                                                                                                                                                                    | TUE                                                                                               |                                              |          | W E  |
|  | 8<br>Group colors:<br>Designates<br>who's on<br>campus                                                                                                                 | 9                                                                                                 |                                              | 10       |      |
|  | <ul> <li>15 Professional<br/>Development Day</li> <li>No school for students</li> <li>Schools notify parents by<br/>email of student<br/>placements, 3 p.m.</li> </ul> | 16<br>Asynchronous<br>Day (Per MOU) for<br>all teachers and<br>classes PK - 8                     |                                              | 17       |      |
|  | 22 Roomies A<br>Orientation<br>Day, Roomies C<br>on campus<br>Roomies B, Zoomies<br>Asynchronous Day<br>at home, <u>Phase 1</u><br>grades only                         | 23<br>Roomies A<br>Roomies C<br>on campus<br>Roomies B and<br>Zoomies live<br>instruction at home |                                              | 24       |      |
|  | 29 Roomies A and<br>Roomies C<br>Orientation<br>Day on campus<br>Roomies B, Zoomies<br>Asynchronous Day<br>at home, <u>Phase 2</u><br>grades only                      | 30<br>Roomies<br>on camp<br>Roomies B<br>Zoomies I<br>instruction at                              | s C<br>DUS<br>and<br>ive                     | 31       |      |