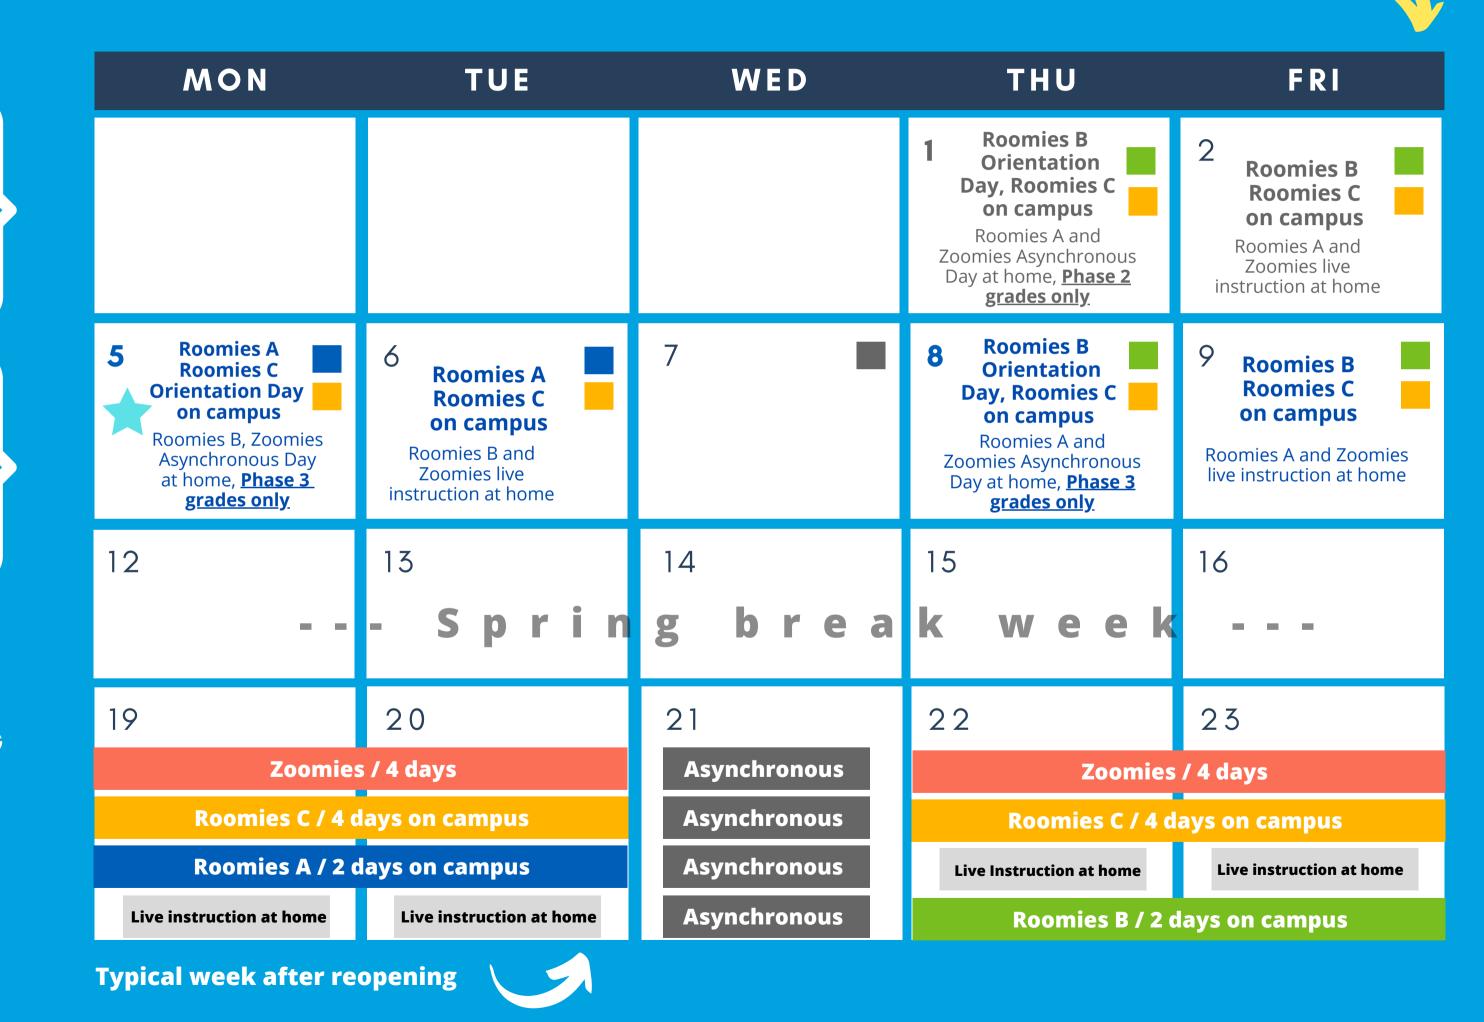

# **APRIL 2021**

Updated March 3 2021

PHASE 2, con't: 3rd, 4th, 5th and 7th 8th grade remains in

Distance learning

PHASE 3: 8th grade